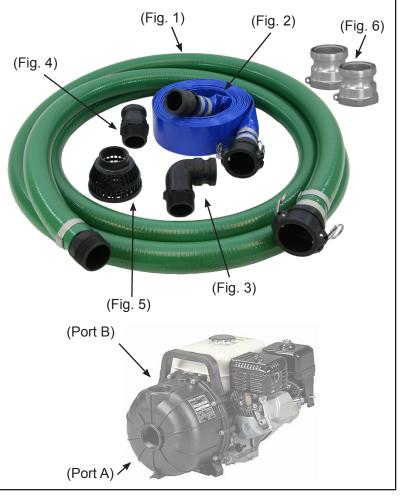

## Hose and Accessories Attachment Instructions

## Connecting the Green Suction Hose (Fig. 1) to Pump (Port A) on the Water Pump.

- 1) Thread on the 90° Poly Adapter (Fig. 3) to the discharge (Port B), on the pump, hand tighten. Thread on the straight Poly Adapter (Fig. 4) to the suction (Port A) on the pump, hand tighten.
- **2)** Attach the Poly Strainer (Fig. 5) to the threaded end on the Green Suction Hose, hand tighten (Fig. 1).
- 3) 'Open' the two handles of the female cam-lock coupling on the Green Suction Hose (Fig. 1) by pulling them away from the hose. Make sure the rubber gasket is seated properly inside the female cam-lock coupling. Connect this end over the attached adapter on the water pump (Port A) and then lock the handles by pushing them down against the hose to lock the connection.
- 1) Connecting the Blue Discharge Hose (Fig 2.) to Pump (Port B) on the Water Pump.

Open the two handles of the female cam-lock coupling on the Blue Discharge Hose (Fig. 2) by pulling them away from the hose. **Make sure the rubber gasket is seated properly inside the female cam-lock coupling.**Connect this end over the attached adapter on the water pump (Port B) and then lock the handles by pushing them down against the hose to lock the connection.

Extra Aluminum Female Adapters (Fig. 6) for use with cast iron pumps with male threaded ports.

| PARTS LIST |                                                                      |
|------------|----------------------------------------------------------------------|
| Qty.       | Description                                                          |
| 1          | Green Suction Hose x 20 Ft. Long (Fig. 1)                            |
| 1          | Blue Discharge Hose x 25 Ft. Long (Fig. 2)                           |
| 1          | Poly 90° Discharge Adapter (Fig. 3)                                  |
| 1          | Poly Suction Adapter (Fig. 4)                                        |
| 1          | Poly Strainer (Fig. 5)                                               |
| 2          | Aluminum Female Adapters for Cast Iron<br>Pump Applications (Fig. 6) |