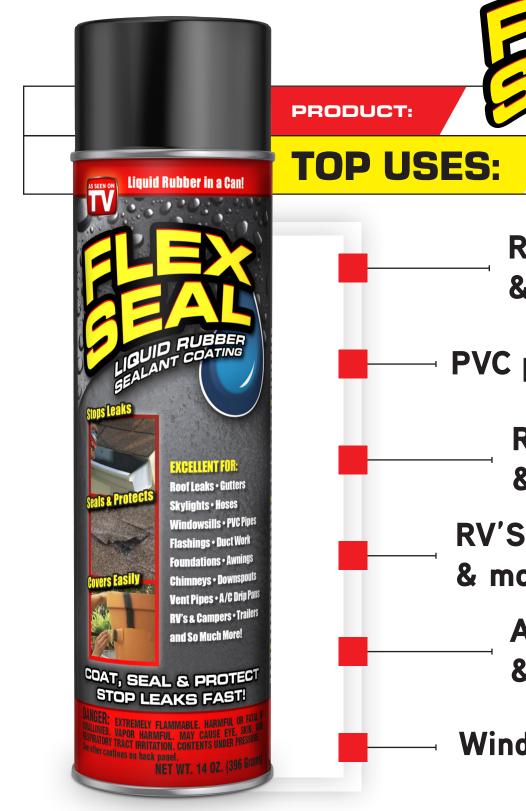

AVAILABLE IN 12 COLORS

Roofs, gutters & downspouts

— PVC pipe repairs

Roof drip edges & flashings

RV'S, campers & mobile homes

> A/C / duct work & chimneys

Windowsills

AVAILABLE IN 12 COLORS

**EXCELLENT FOR:** Roof Leaks • Gutters Skylights • Hoses Windowsills • PVC Pipes Flashings • Duct Work Foundations • Awnings Chimneys • Downspouts Vent Pipes • A/C Drip Pans RV's & Campers • Trailers and So Much More!