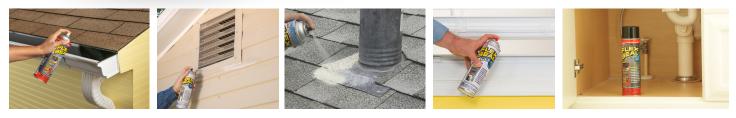

AVAILABLE IN 12 COLORS

Roofs, gutters & downspouts

— PVC pipe repairs

Roof drip edges & flashings

RV'S, campers & mobile homes

> A/C / duct work & chimneys

Windowsills

AVAILABLE IN 12 COLORS

**EXCELLENT FOR:** Roof Leaks • Gutters Skylights • Hoses Windowsills • PVC Pipes Flashings • Duct Work Foundations • Awnings Chimneys • Downspouts Vent Pipes • A/C Drip Pans RV's & Campers • Trailers and So Much More!