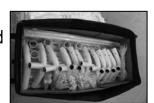

 Insert bottom of shipping box into bag.

**4.** Fold up all fabric for shelter to approximately 18 x 30 in. and place on top.

2. Insert smaller pipes into larger pipes. Pack into bottom of box.

**5.** Make sure zipper is fully closed.

Add corner bends and all hardware. We recommend retaining plastic bags for all hardware to avoid scratching.

**NOTE:** Use caution when lifting.