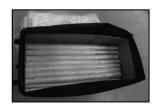

 Insert bottom of shipping box into bag.

**4.** Fold up all fabric for shelter to approximately 18 x 30 in. and place on top.

2. Insert smaller pipes into larger pipes. Pack into bottom of box.

**5.** Make sure zipper is fully closed.

Add corner bends and all hardware. We recommend retaining plastic bags for all hardware to avoid scratching.

**NOTE:** Use caution when lifting.