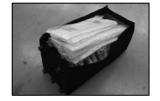

 Insert bottom of shipping box into bag.

**4.** Fold up all fabric for shelter to approximately 18 x 30 in. and place on top.

2. Insert smaller pipes into larger pipes. Pack into bottom of box.

**5.** Make sure zipper is fully closed.

Add corner bends and all hardware. We recommend retaining plastic bags for all hardware to avoid scratching.

**NOTE:** Use caution when lifting.