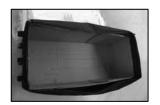

## STORE IT<sup>™</sup> Canopy Roller Bag 41.9" L x 19.7" W x 18.1" H

**NOTE:** We recommend using the bottom half of this cardboard box as an inner support.

150 Callender Road Watertown, CT 06795 www.shelterlogic.com

 Insert bottom of shipping box into bag.

**4.** Fold up all fabric for shelter to approximately 18 x 30 in. and place on top.

2. Insert smaller pipes into larger pipes. Pack into bottom of box.

**5.** Make sure zipper is fully closed.