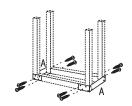

Step 2

individually connect 2 pieces of horizontal woods with the bracket kit(A) by inserting wood screws through predrilled holes in the bracket kit (A)