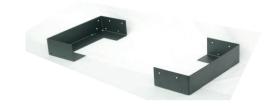

## **PARTS LIST**

| Part     | A |
|----------|---|
| Picture  |   |
| Quantity | 2 |

Step 1

individually connect four pieces of vertical woods with the bracket kit (A) by inserting wood screws through predrilled holes in the bracket kit (A)