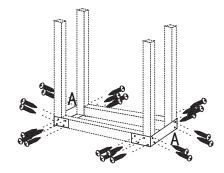

## **PARTS LIST**

| Part     | A |
|----------|---|
| Picture  |   |
| Quantity | 2 |

Step 1

individually connect four pieces of vertical woods with the bracket kit (A) by inserting wood screws through predrilled holes in the bracket kit (A)

Step 2

individually connect 2 pieces of horizontal woods with the bracket kit(A) by inserting wood screws through predrilled holes in the bracket kit (A)