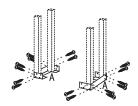

## **PARTS LIST**

| Part     | A |
|----------|---|
| Picture  |   |
| Quantity | 2 |

Step 1

individually connect four pieces of vertical woods with the bracket kit (A) by inserting wood screws through predrilled holes in the bracket kit (A)