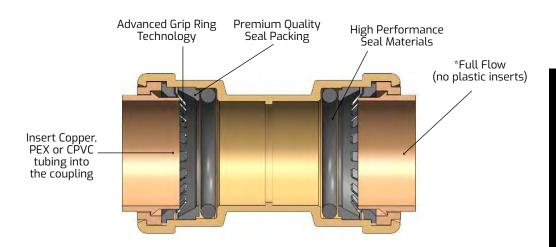

# OUR PREMIUM CONSTRUCTION PROVIDES SUPERIOR PERFORMANCE & THE INDUSTRY'S BEST WARRANTY!

Why install inferior metal or plastic fittings that are made or warranted to last about as long as a fluorescent bulb? Accept no substitutes, choose the only brand of fitting with an up to 75-year warranty.

#### PIPE AND TUBING

Use For Copper, PEX, PE-RT. & CPVC Tubing

Our fittings have been tested to ASSE 1061/NSF 61 standards and are listed by IAPMO, meeting UPC, IPC and cUPC requirements.