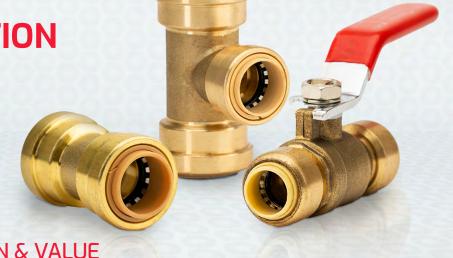

# CKFITTING BRASS

**OVERBUILT, NOT OVERPRICED** 

JUST PUSH TO CONNECT FOR A PERMANENT PLUMBING CONNECTION

- Removable
- · Reusable
- · Push Connect
- Installs in Seconds
- · Full Flow!

**UNMATCHED QUALITY, SELECTION & VALUE** 

#### **ASSORTMENT**

Wide Variety of Fittings, Kits & Valves

QuickFitting<sup>®</sup> offers a wide range of push connect plumbing fittings, as well as stop valves, ball valves, gate valves, installation kits and custom products.