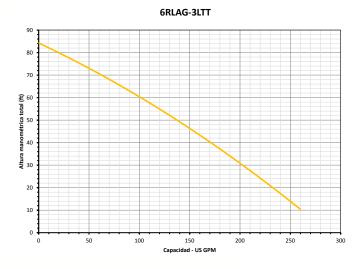

| Model      | ltem<br>Number | UPC             | сс  | Intake | Discharge | Suction Lift | Max Height | Max Flow | Fuel Tank | Engine                            |
|------------|----------------|-----------------|-----|--------|-----------|--------------|------------|----------|-----------|-----------------------------------|
| 6RLAG-3LTT | 617038         | 0 10121 14507 8 | 208 | 3" NPT | 3" NPT    | 25'          | 75'        | 285 GPM  | 3.8 qt    | Air cooled 4 stroke<br>208 cc OHV |