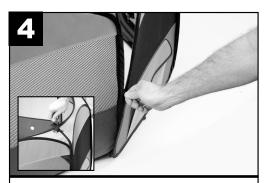

## Item #02081

Revised: 04.12.16

Remove Playpen from storage bag and unwrap the elastic strap from the pen.

Unfold the playpen.

beside each other.

Locate the zipper pull and join the panels together using the zipper.