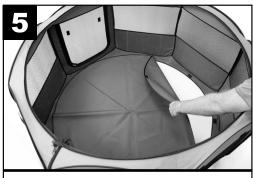

Position floor inside Playpen and attach to the base by aligning the attached Velcro patches.

If you do not wish to use the Screen Cover, you can fold Cover and place in the provided storage pocket.

Care Tip Rinse off with water and dry fully assembled. DO NOT store wet. Floor can be rinsed and dried flat.