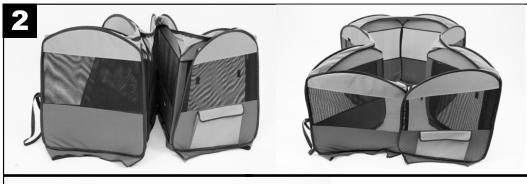

## Item #02081

Revised: 04.12.16

Remove Playpen from storage bag and unwrap the elastic strap from the pen.

Unfold the playpen.

beside each other.

Locate the zipper pull and join the panels together using the zipper.