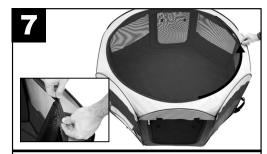

To attach the Screen Cover locate the zipper pull and attach to the Playpen roof with zipper.

If you have any questions or concerns about this product, contact our customer service department at **1-800-295-2243** or **cs@waremfginc.com** and we will help you with any problems, Mon-Fri 8:00-4:00 MST