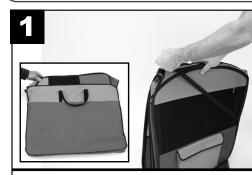

## Item #02081

Revised: 04.12.16

Remove Playpen from storage bag and unwrap the elastic strap from the pen.

Unfold the playpen.

beside each other.

Locate the zipper pull and join the panels together using the zipper.