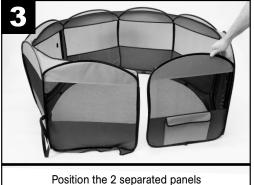

## Item #02081

Revised: 04.12.16

Remove Playpen from storage bag and unwrap the elastic strap from the pen.

Unfold the playpen.

beside each other.

Locate the zipper pull and join the panels together using the zipper.