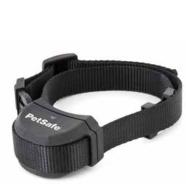

## Includes

- Waterproof Receiver with adjustable collar fits neck sizes 6 to 23 inches
- · Operating Guide
- Test Light Tool
- Short and long Contact Points for short or long-haired pets
- Contact Point Wrench
- One Year Warranty